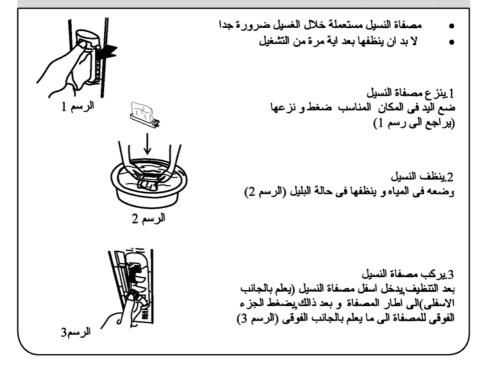

عملية التشغيل

العلاجة بعد الغسيل

- بعد التشغيل ينظف مصفاة النسيل في الوقت بالطريق الاخر إنه سيأثر التشغيل
  - قبل التنظيف لا بد ان ينجز القابس من المقبس

#### تنظيف مصفاة النسيل

ينظف مصفاة المياه الفائض كثير من النسيل في مصفاة المياه الفائض سياثر تعديل مستوى المياه رجاء ينظفها في الوقت ینزع مصفاة المیاه الفانض خلب التثبيت المطاط كما يعلّم في الرسم يقرص مخلب التثبيت المطاط و يجذب ال تجاه السهم لنزعه